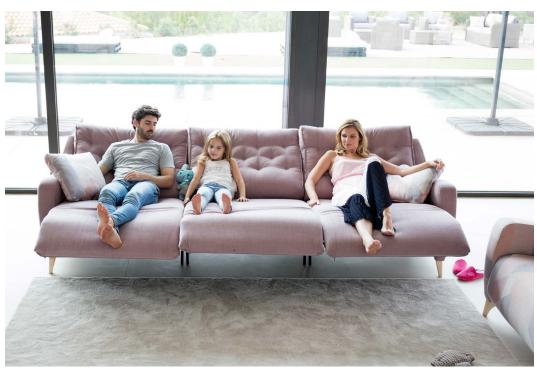

# **AVALON**

THE MOST
COMFORTABLE
SOFA IN
THE WORLD by
fama

Ref. Position
Ref. Recliner
Ref. Design
Ref. Headrest and backrest

AN ADAPTABLE PROGRAM FOR ALL HOMES

**MULTIPOSITION** 

COMFORTABLE FOR ALL SIZES

# THE MOST COMFORTABLE SOFA IN THE WORLD

# **AVALON**

the position you want.

It doesn't seem like a relax

AVALON is a new reclining modular sofa which runs out from the conventional design of sofas with a low folding back. Contrary to the majority trends imposed by the market, we wanted to create a generously sized backrest that we equipped with a new button effect inspired by the diamond-shaped buttoned backs of the 70s. This backrest, along with the design of

the arms and the 12 cm leg, make Avalon a different model with a great personality. But perhaps its main feature is the comfort; it is difficult, if not impossible, to find a relax sofa in the market that offers greater comfort than Avalon, comfortable both for very tall people and for shorter people. With the reclining mechanism open, it almost becomes a large bed.