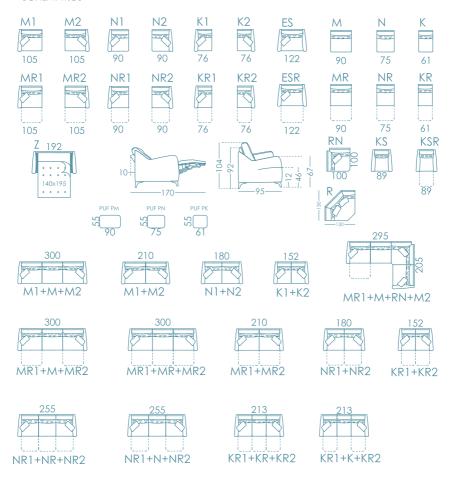

ular sofa which runs out from the conventional design of sofas with a low folding back. Contrary to the majority trends imposed by the market, we wanted to create a generously sized backrest that we equipped with a new button effect inspired by the diamond-shaped buttoned backs of the 70s. This backrest, along with the design of

the arms and the 12 cm leg, make Avalon a different model with a great personality. But perhaps its main feature is the comfort; it is difficult, if not impossible, to find a relax sofa in the market that offers greater comfort than Avalon, comfortable both for very tall people and for shorter people. With the reclining mechanism open, it almost becomes a large bed.



# **AVALON**

### THE MOST MFORTABLE OFA IN HE WORLD

#### **AVALON**

**CROQUIS SCHEMATICS**