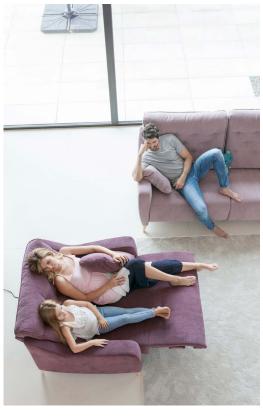

# **AVALON**

THE MOST
COMFORTABLE
SOFA IN
THE WORLD by
fama

Ref. Position
Ref. Recliner
Ref. Design
Ref. Headrest and backrest

AN ADAPTABLE PROGRAM FOR ALL HOMES

**MULTIPOSITION** 

COMFORTABLE FOR ALL SIZES

IT DOESN'T SEEM LIKE A RECLINER

THE BEST ALLY FOR YOUR HEALTH

REPLACES THE USUAL CHAISSE LONGUE

YOU&ME, THE MOST SPECIAL PIECE

# **AVALON**

the position you want.

It doesn't seem like a relax

AVALON is a new reclining modular sofa which runs out from the conventional design of sofas with a low folding back. Contrary to the majority trends imposed by the market, we wanted to create a generously sized backrest that we equipped with a new button effect inspired by the diamond-shaped buttoned backs of the 70s. This backrest, along with the design of

the arms and the 12 cm leg, make Avalon a different model with a great personality. But perhaps its main feature is the comfort; it is difficult, if not impossible, to find a relax sofa in the market that offers greater comfort than Avalon, comfortable both for very tall people and for shorter people. With the reclining mechanism open, it almost becomes a large bed.