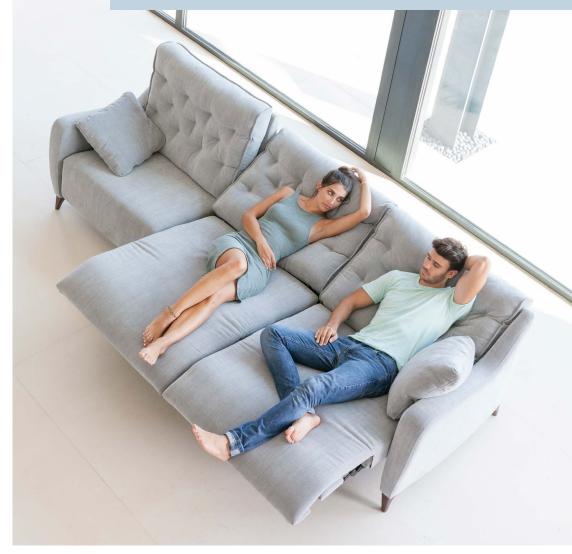

# **AVALON**

THE MOST
COMFORTABLE
SOFA IN
THE WORLD by
fama

Ref. Position
Ref. Recliner
Ref. Design
Ref. Headrest and backrest

AN ADAPTABLE PROGRAM FOR ALL HOMES

**MULTIPOSITION** 

COMFORTABLE FOR ALL SIZES

IT DOESN'T SEEM LIKE A RECLINER

THE BEST ALLY FOR YOUR HEALTH

REPLACES THE USUAL CHAISSE LONGUE

YOU&ME, THE MOST SPECIAL PIECE

# **AVALON**

the position you want.

It doesn't seem like a relax

AVALON is a new reclining modular sofa which runs out from the conventional design of sofas with a low folding back. Contrary to the majority trends imposed by the market, we wanted to create a generously sized backrest that we equipped with a new button effect inspired by the diamond-shaped buttoned backs of the 70s. This backrest, along with the design of

the arms and the 12 cm leg, make Avalon a different model with a great personality. But perhaps its main feature is the comfort; it is difficult, if not impossible, to find a relax sofa in the market that offers greater comfort than Avalon, comfortable both for very tall people and for shorter people. With the reclining mechanism open, it almost becomes a large bed.