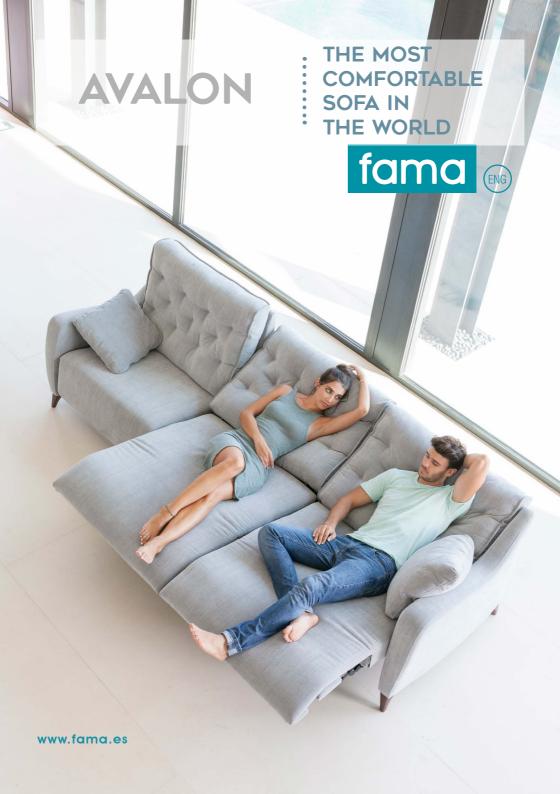

# **AVALON**

THE MOST
COMFORTABLE
SOFA IN
THE WORLD by
fama

Ref. Position
Ref. Recliner
Ref. Design
Ref. Headrest and backrest

AN ADAPTABLE PROGRAM FOR ALL HOMES

**MULTIPOSITION** 

COMFORTABLE FOR ALL SIZES

# THE MOST COMFORTABLE SOFA IN THE WORLD

# **AVALON**

the position you want.

It doesn't seem like a relax

AVALON is a new reclining modular sofa which runs out from the conventional design of sofas with a low folding back. Contrary to the majority trends imposed by the market, we wanted to create a generously sized backrest that we equipped with a new button effect inspired by the diamond-shaped buttoned backs of the 70s. This backrest, along with the design of

the arms and the 12 cm leg, make Avalon a different model with a great personality. But perhaps its main feature is the comfort; it is difficult, if not impossible, to find a relax sofa in the market that offers greater comfort than Avalon, comfortable both for very tall people and for shorter people. With the reclining mechanism open, it almost becomes a large bed.