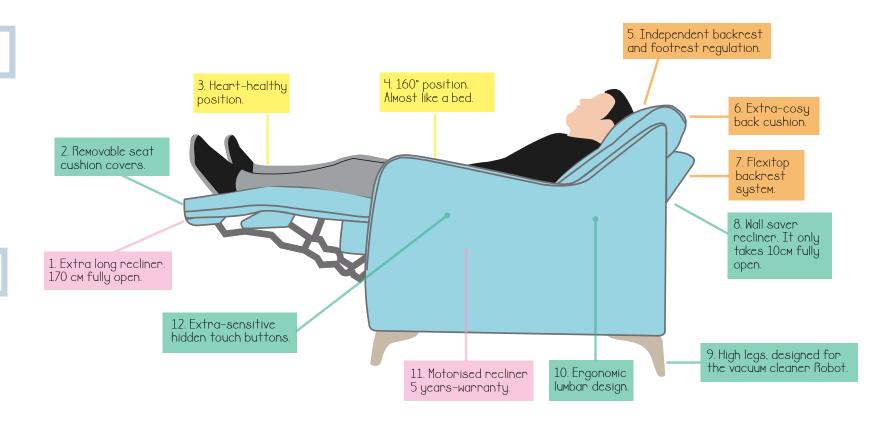

#### 1. EXTRA LONG RECLINER. 170 CM FULLY OPEN.

It is the longest and most comfortable relax on the market worldwide.

## 2. REMOVABLE SEAT CUSHION COVERS.

Exclusive system to avoid creases, with 4 fastening zips and side velcro to tighten the upholstery.

## 3. HEART-HEALTHY POSITION.

Feet rising to the position of the heart.

#### 4. 160° POSITION. ALMOST LIKE A BED.

The longest recliner in the market, it's almost like a bed.

#### 5. INDEPENDENT HEADREST-BACKREST REGULATION WITHOUT LOWERING THE FOOTREST.

New recliner opening and closing system with different routes. Once it is fully reclined, you can adjust the backrest without lowering the feet, obtaining the ideal position to watch television without headrests cushions or extra mechanisms.

## 6. EXTRA-COSY BACK CUSHION.

Innovative construction with ergonomic padded back that embraces you as if you were between clouds. You haven't tried a comfort like this.

#### 7. FLEXITOP BACKREST SYSTEM

Special design on top of the flexible backrest that offers exceptional comfort and avoids headache.

#### 8. WALL SAVER RECLINER. IT ONLY TAKES 10 CM FULLY OPEN.

It needs only 10 cm of separation from the wall to open to the maximum.

#### 9. HIGH LEGS, DESIGNED FOR THE VACUUM CLEANER ROBOT.

Ash legs with contemporary design, high enough for the robot vacuum cleaner robots to pass underneath without any problem.

#### 10. DESIGN LOMBAIRE ERGONOMIQUE.

It doesn't matter what height you have, the design of the lumbar area adapts perfectly to the kidneys of all kinds of users.

#### 11. MOTORISED RECLINER 5 YEARS-WARRANTY.

The motorisation allows you to open and close the recliner without effort and stop at the position you want. Frame and suspension, guarantee for life. 5 years-warranty for mechanism and motor.

## 12. EXTRA-SENSITIVE HIDDEN TOUCH BUTTONS.

So that no one knows that it is a recliner, the touch buttons moves with you, always close to you. Nobody knows it is a recliner. You haven't tried a comfort like this.