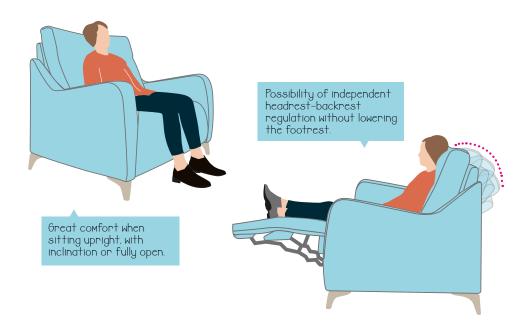

## 3. HEART-HEALTHY POSITION.

Feet rising to the position of the heart.

#### 4. 160° POSITION. ALMOST LIKE A BED.

The longest recliner in the market, it's almost like a bed.

#### 5. INDEPENDENT HEADREST-BACKREST REGULATION WITHOUT LOWERING THE FOOTREST.

New recliner opening and closing system with different routes. Once it is fully reclined, you can adjust the backrest without lowering the feet, obtaining the ideal position to watch television without headrests cushions or extra mechanisms.